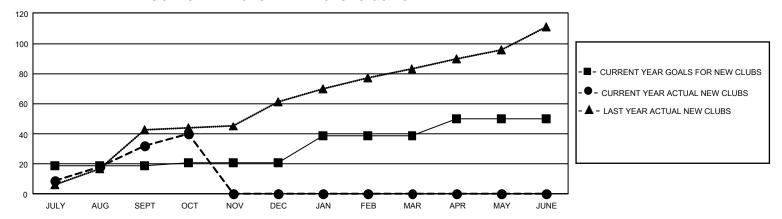

## GMT Constitutional Area 6 - I, Group I

REPORT DOES NOT INCLUDE CLUBS IN UNDISTRICTED AREAS.

| Clubs                 |               |           |               | Members               |                         |                         |                                              |
|-----------------------|---------------|-----------|---------------|-----------------------|-------------------------|-------------------------|----------------------------------------------|
| RESULTS FOR 2024-2025 |               |           |               | RESULTS FOR 2024-2025 |                         |                         |                                              |
| QUARTER               | NEW CLUB GOAL | NEW CLUBS | DROPPED CLUBS | QUARTER ME            | MBER GROWTH NET<br>GOAL | MEMBER GROWTH<br>ACTUAL | DROPPED MEMBERS ACTUAL (including transfers) |
| JULY/AUG/SEPT         | 57            | 32        | 13            | JULY/AUG/SEPT         | 610                     | 1,751                   | 774                                          |
| OCT/NOV/DEC           | 6             | 8         | 1             | OCT/NOV/DEC           | 325                     | 464                     | 145                                          |
| JAN/FEB/MAR           | 54            | 0         | 0             | JAN/FEB/MAR           | 500                     | 0                       | 0                                            |
| APR/MAY/JUNE          | 33            | 0         | 0             | APR/MAY/JUNE          | 405                     | 0                       | 0                                            |

## GOALS AND ACTUAL NEW CLUBS CUMULATIVE