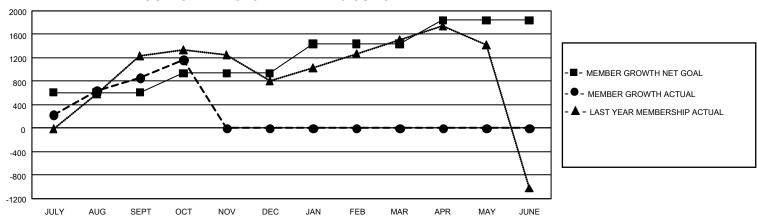

## GMT Constitutional Area 6 - I, Group I

REPORT DOES NOT INCLUDE CLUBS IN UNDISTRICTED AREAS.

| Clubs                 |               |           |               | Members               |                         |                         |                                              |
|-----------------------|---------------|-----------|---------------|-----------------------|-------------------------|-------------------------|----------------------------------------------|
| RESULTS FOR 2024-2025 |               |           |               | RESULTS FOR 2024-2025 |                         |                         |                                              |
| QUARTER               | NEW CLUB GOAL | NEW CLUBS | DROPPED CLUBS | QUARTER ME            | MBER GROWTH NET<br>GOAL | MEMBER GROWTH<br>ACTUAL | DROPPED MEMBERS ACTUAL (including transfers) |
| JULY/AUG/SEPT         | 57            | 32        | 13            | JULY/AUG/SEPT         | 610                     | 1,751                   | 774                                          |
| OCT/NOV/DEC           | 6             | 8         | 1             | OCT/NOV/DEC           | 325                     | 464                     | 145                                          |
| JAN/FEB/MAR           | 54            | 0         | 0             | JAN/FEB/MAR           | 500                     | 0                       | 0                                            |
| APR/MAY/JUNE          | 33            | 0         | 0             | APR/MAY/JUNE          | 405                     | 0                       | 0                                            |

## GOALS AND ACTUAL MEMBERS CUMULATIVE

| DROPPED CLUBS: 14 |     | 375 CLUBS OF 1,300 ADDED 1<br>OR MORE NEW MEMBERS | GENDER DISTRIBUTION               |                 |  |
|-------------------|-----|---------------------------------------------------|-----------------------------------|-----------------|--|
|                   |     |                                                   | MALE                              | 25,093 (67.95%) |  |
|                   |     |                                                   | FEMALE                            | 11,828 (32.03%) |  |
| DROPPED MEMBERS   |     |                                                   | NON BINARY                        | 2 (0.01%)       |  |
| DECEASED          | 29  |                                                   | PREFER NOT TO ANSWER              | 7 (0.02%)       |  |
| CLUB CANCELLED    | 29  |                                                   | TOTAL FAMILY UNIT MEMBERS 0       |                 |  |
| OTHER             | 849 | CLICK HERE FOR                                    | TOTAL TANNET ON MENDERO           |                 |  |
| TOTAL             | 907 | CUMULATIVE MEMBERSHIP  DATA                       | FAMILY MEMBERS PAYING HALF DUES 0 |                 |  |